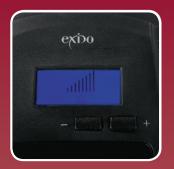

## 243-050 WAFFLEMAKER, DOUBLE WITH LCD DISPLAY

- Makes 10 heartshaped waffles at a time
- Indicator light
- Plate with waffle pattern
- Blue backlight
- Top and bottom heating element.
- · Adjustable temperature setting
- With LCD display for temp. setting and to show status of progress. Temperature can be adjusted during baking process.
- Non stick coated plate